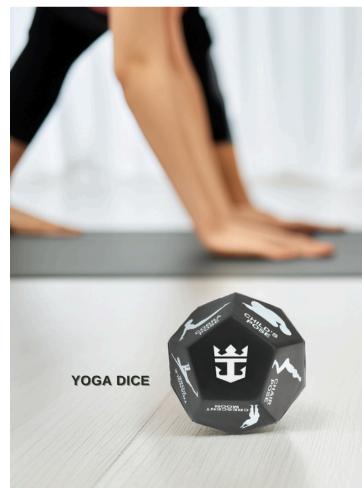

# GUEST ENGAGEMENT

Hiding rubber ducks on cruise ships has become a fun tradition. Participants decorate & hide them in public areas, while finders take pictures, share on social media, or keep them as souvenirs.