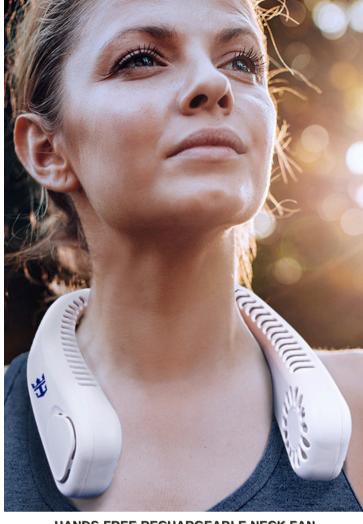

## **FITNESS ESSENTIALS**

SARATOGA SATISFY TRAVEL MUG 40 OZ

HANDS-FREE RECHARGEABLE NECK FAN

"THE BEAST" DOUBLE WALL STAINLESS STEEL GROWLER 64 OZ.

AMBER GLASS BEER GROWLERS 64 OZ.

**5L DRY BAG WITH CLEAR POCKET** 