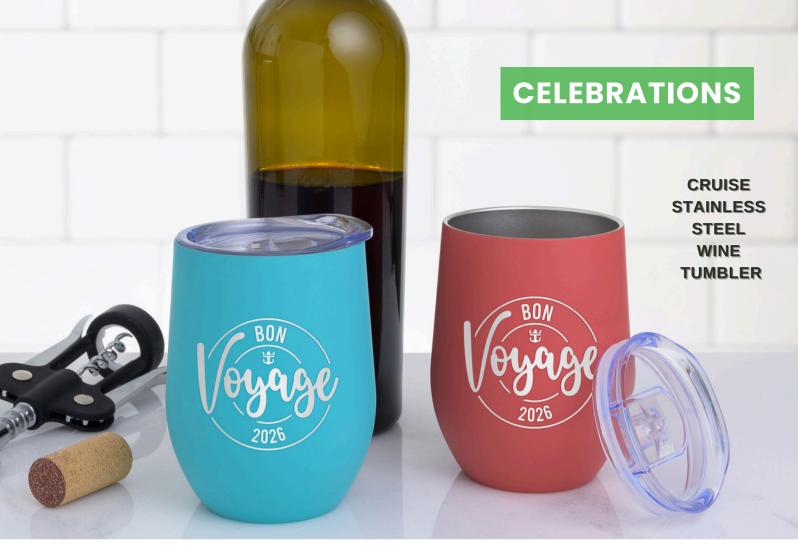

CHINO FLAT FRONT PANT** 











**POINT GREY SHIRT** 









**TWINSET COTTON CARDIGAN & SHELL** 







**POINT GREY SKIRT** 



POINT GREY WRAP DRESS





SOUVENIR® 6" X 9" **SCRATCH PAD, 25 SHEET** 



ROYAL CARIBBEAN

**OMBRE GEL GLIDE PEN** 



ROYAL CARIBBEAN











## **IN-ROOM GUEST EXPERIENCES**



**TECH ACCESSORY TRAVEL BAG** 



# **TOWEL CHAIR CLIP**

### HANGOVER/EVENT SAFETY & WELLNESS KIT













# GUEST ENGAGEMENT

Hiding rubber ducks on cruise ships has become a fun tradition. Participants decorate & hide them in public areas, while finders take pictures, share on social media, or keep them as souvenirs.















STRENGTH RESISTANCE BAND SET



## **FITNESS ESSENTIALS**



SARATOGA SATISFY TRAVEL MUG 40 OZ



HANDS-FREE RECHARGEABLE NECK FAN



















"THE BEAST" DOUBLE WALL STAINLESS STEEL GROWLER 64 OZ.



AMBER GLASS BEER GROWLERS 64 OZ.









**5L DRY BAG WITH CLEAR POCKET** 





SUNFISH WATER RESISTANT TARPAULIN UTILITY BAG



BLACKWATER IPX6 OUTDOOR WATERPROOF BLUETOOTH SPEAKER







# EXCURSION DAYS

BEACH TOWEL IN-A-BAG









ELASTIC DE BAND

PROCOLOR DRY MAX BEACH TOWEL WITH ELASTIC BAND 30" X 60"



























www.dmrcreative.com