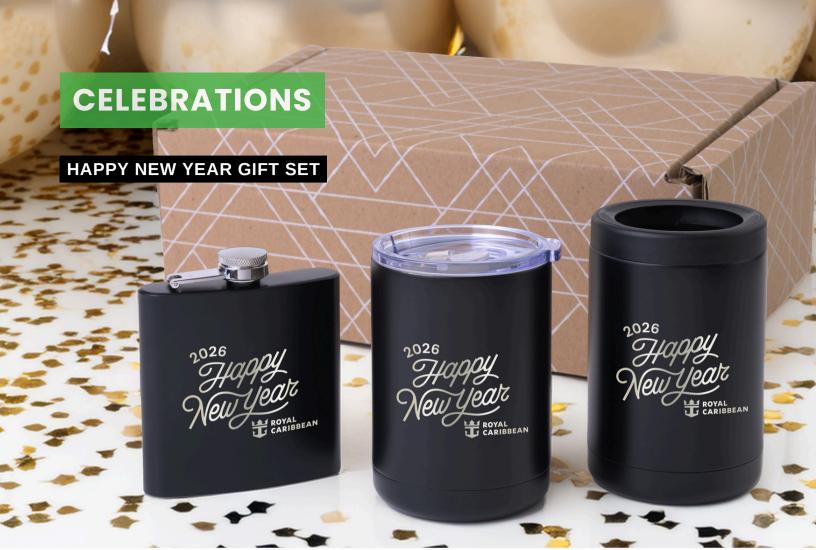

FLAT FRONT PANT** 











**POINT GREY SHIRT** 









**TWINSET COTTON CARDIGAN & SHELL** 







**POINT GREY SKIRT** 



POINT GREY WRAP DRESS





SOUVENIR® 6" X 9" **SCRATCH PAD, 25 SHEET** 



ROYAL CARIBBEAN

**OMBRE GEL GLIDE PEN** 



ROYAL CARIBBEAN











## **IN-ROOM GUEST EXPERIENCES**



**TECH ACCESSORY TRAVEL BAG** 



# **TOWEL CHAIR CLIP**

### HANGOVER/EVENT SAFETY & WELLNESS KIT













# GUEST ENGAGEMENT

Hiding rubber ducks on cruise ships has become a fun tradition. Participants decorate & hide them in public areas, while finders take pictures, share on social media, or keep them as souvenirs.















STRENGTH RESISTANCE BAND SET



## **FITNESS ESSENTIALS**



SARATOGA SATISFY TRAVEL MUG 40 OZ



HANDS-FREE RECHARGEABLE NECK FAN



















"THE BEAST" DOUBLE WALL STAINLESS STEEL GROWLER 64 OZ.



AMBER GLASS BEER GROWLERS 64 OZ.









**5L DRY BAG WITH CLEAR POCKET** 





SUNFISH WATER RESISTANT TARPAULIN UTILITY BAG



BLACKWATER IPX6 OUTDOOR WATERPROOF BLUETOOTH SPEAKER







# EXCURSION DAYS

BEACH TOWEL IN-A-BAG









ELASTIC DE BAND

PROCOLOR DRY MAX BEACH TOWEL WITH ELASTIC BAND 30" X 60"



























www.dmrcreative.com