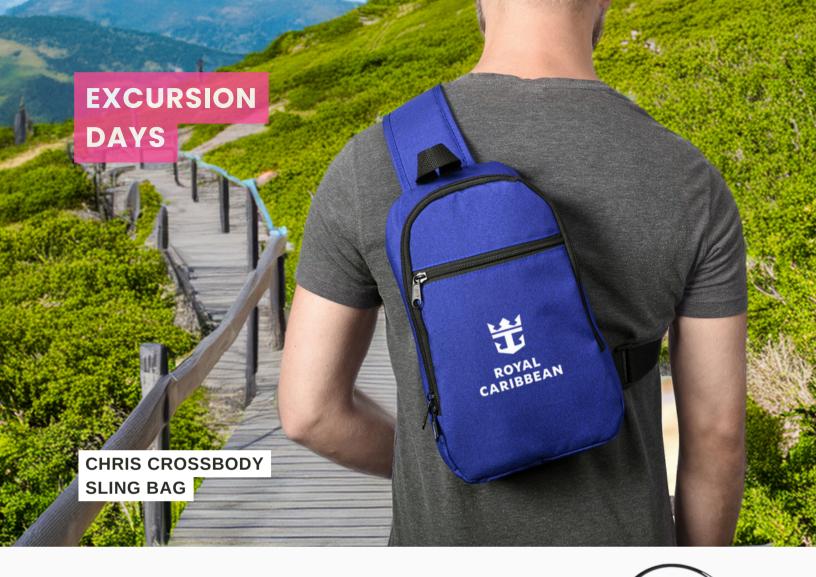

# EXCURSION DAYS

BEACH TOWEL IN-A-BAG

ELASTIC DE BAND

PROCOLOR DRY MAX BEACH TOWEL WITH ELASTIC BAND 30" X 60"

www.dmrcreative.com