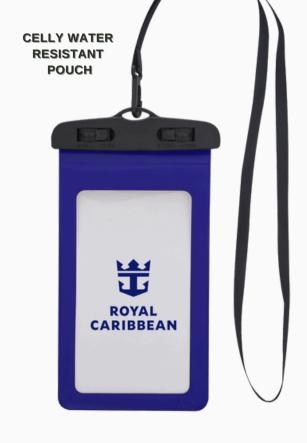

# EXCURSION DAYS

BEACH TOWEL IN-A-BAG

ELASTIC DE BAND

PROCOLOR DRY MAX BEACH TOWEL WITH ELASTIC BAND 30" X 60"

www.dmrcreative.com