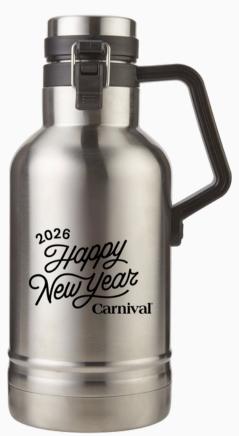

## **FITNESS ESSENTIALS**

SARATOGA SATISFY TRAVEL MUG 40 OZ

HANDS-FREE RECHARGEABLE NECK FAN

"THE BEAST" DOUBLE WALL STAINLESS STEEL GROWLER 64 OZ.

AMBER GLASS BEER GROWLERS 64 OZ.

**5L DRY BAG WITH CLEAR POCKET** 