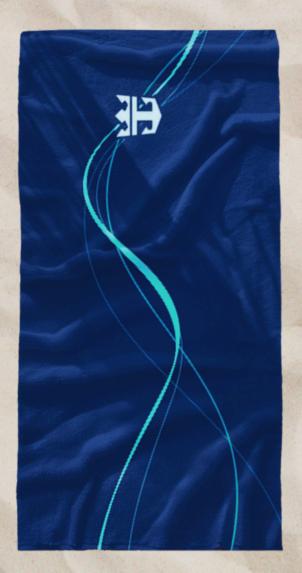

# EXCURSION DAYS

BEACH TOWEL IN-A-BAG

ELASTIC DE BAND

PROCOLOR DRY MAX BEACH TOWEL WITH ELASTIC BAND 30" X 60"

www.dmrcreative.com