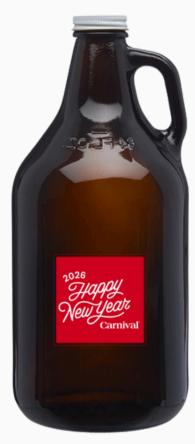

## **FITNESS ESSENTIALS**

SARATOGA SATISFY TRAVEL MUG 40 OZ

HANDS-FREE RECHARGEABLE NECK FAN

"THE BEAST" DOUBLE WALL STAINLESS STEEL GROWLER 64 OZ.

AMBER GLASS BEER GROWLERS 64 OZ.

**5L DRY BAG WITH CLEAR POCKET** 