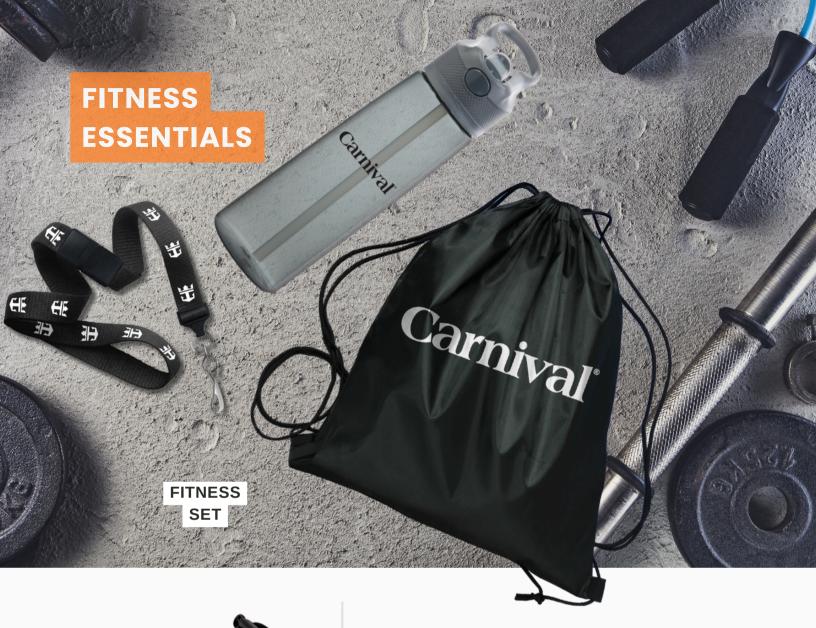

## **FITNESS ESSENTIALS**

SARATOGA SATISFY TRAVEL MUG 40 OZ

HANDS-FREE RECHARGEABLE NECK FAN

"THE BEAST" DOUBLE WALL STAINLESS STEEL GROWLER 64 OZ.

AMBER GLASS BEER GROWLERS 64 OZ.

**5L DRY BAG WITH CLEAR POCKET** 