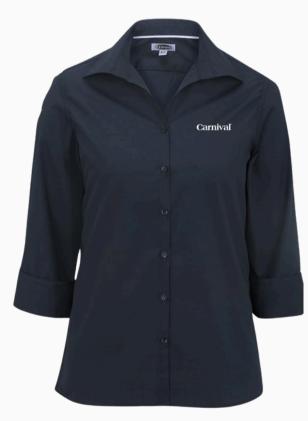

**POINT GREY SHIRT** 

**TWINSET COTTON CARDIGAN & SHELL** 

**POINT GREY SKIRT** 

POINT GREY WRAP DRESS

SOUVENIR® 6" X 9" **SCRATCH PAD, 25 SHEET** 

ROYAL CARIBBEAN

**OMBRE GEL GLIDE PEN** 

ROYAL CARIBBEAN