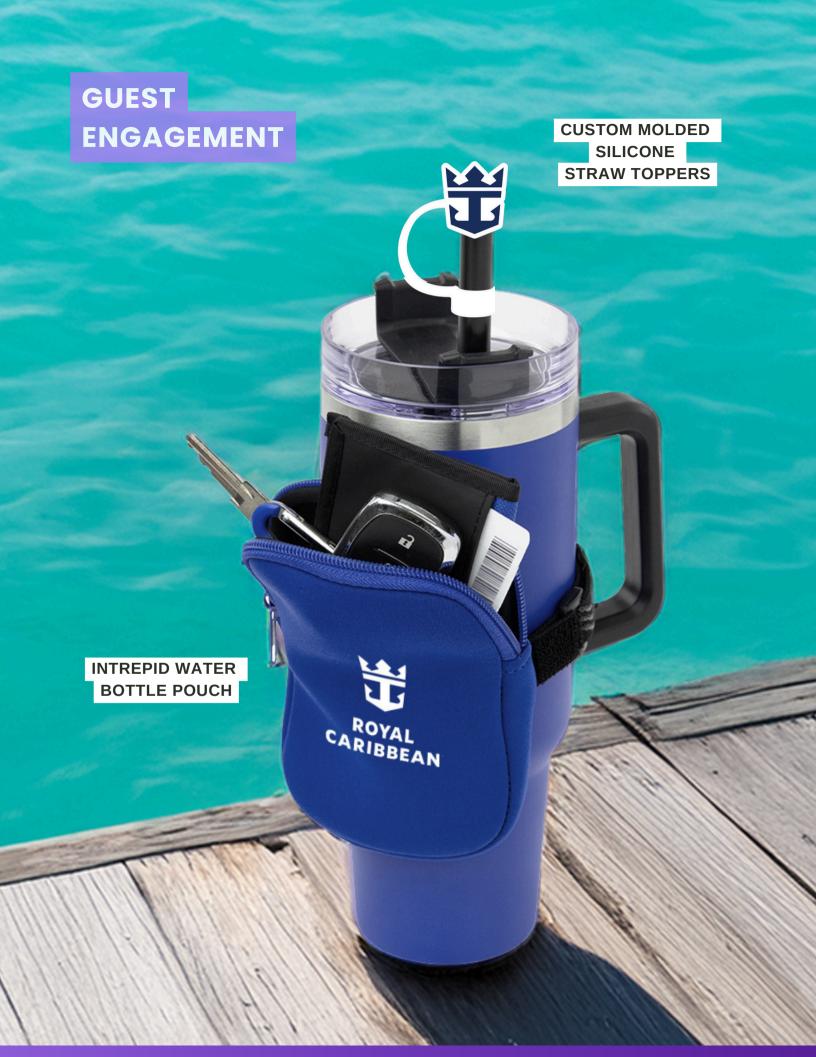

# GUEST ENGAGEMENT

Hiding rubber ducks on cruise ships has become a fun tradition. Participants decorate & hide them in public areas, while finders take pictures, share on social media, or keep them as souvenirs.