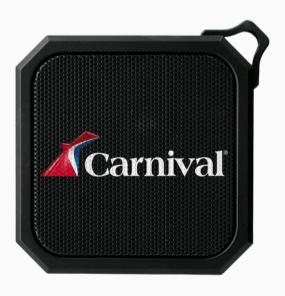

SUNFISH WATER RESISTANT TARPAULIN UTILITY BAG

BLACKWATER IPX6 OUTDOOR WATERPROOF BLUETOOTH SPEAKER