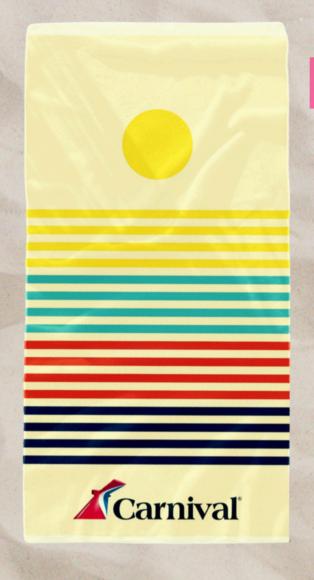

# EXCURSION DAYS

BEACH TOWEL IN-A-BAG

ELASTIC DE BAND

PROCOLOR DRY MAX BEACH TOWEL WITH ELASTIC BAND 30" X 60"

www.dmrcreative.com