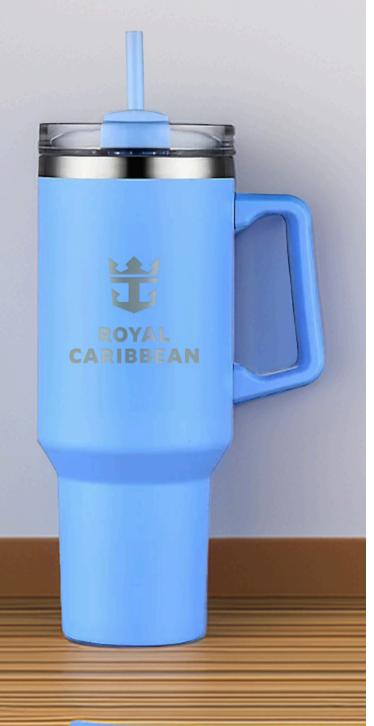

## **FITNESS ESSENTIALS**

SARATOGA SATISFY TRAVEL MUG 40 OZ

HANDS-FREE RECHARGEABLE NECK FAN

"THE BEAST" DOUBLE WALL STAINLESS STEEL GROWLER 64 OZ.

AMBER GLASS BEER GROWLERS 64 OZ.

**5L DRY BAG WITH CLEAR POCKET** 