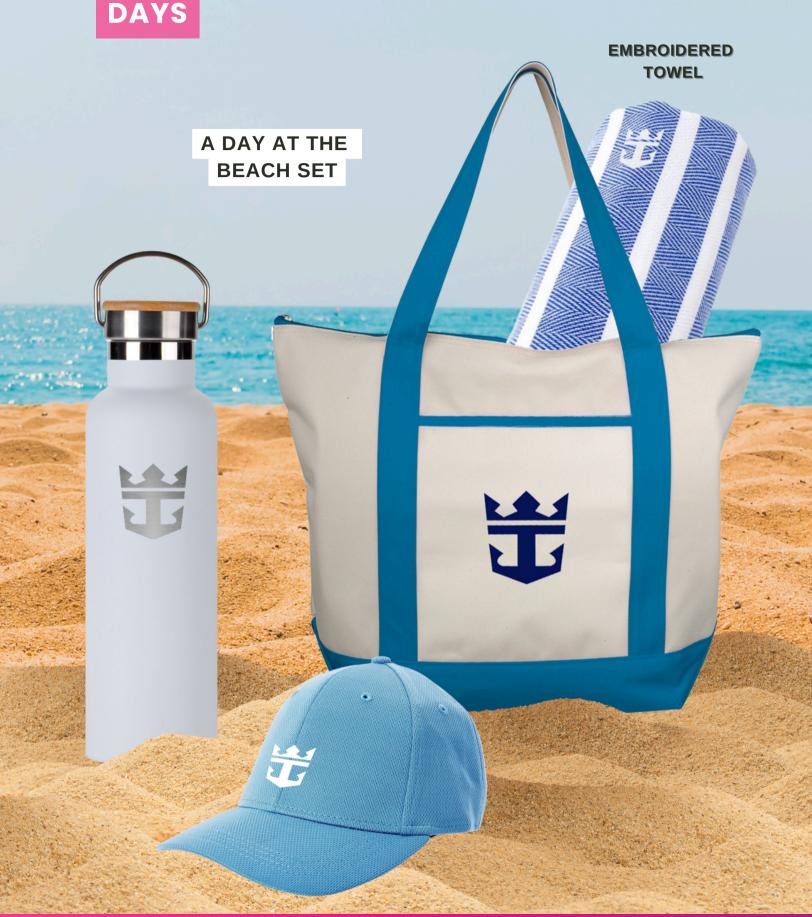

# EXCURSION DAYS

BEACH TOWEL IN-A-BAG

ELASTIC DE BAND

PROCOLOR DRY MAX BEACH TOWEL WITH ELASTIC BAND 30" X 60"

www.dmrcreative.com