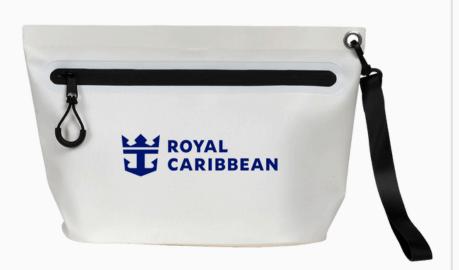

SUNFISH WATER RESISTANT TARPAULIN UTILITY BAG

BLACKWATER IPX6 OUTDOOR WATERPROOF BLUETOOTH SPEAKER