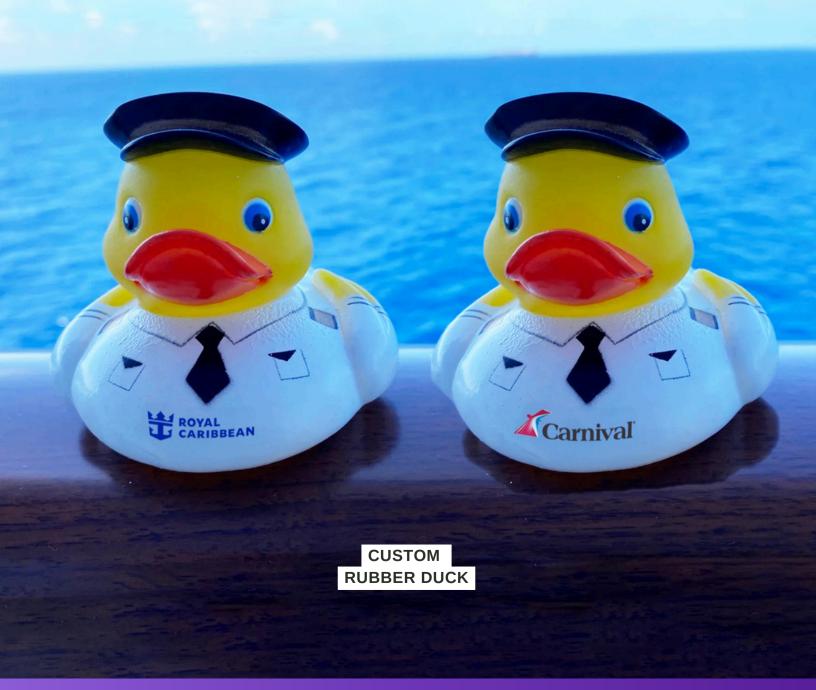

# GUEST ENGAGEMENT

Hiding rubber ducks on cruise ships has become a fun tradition. Participants decorate & hide them in public areas, while finders take pictures, share on social media, or keep them as souvenirs.