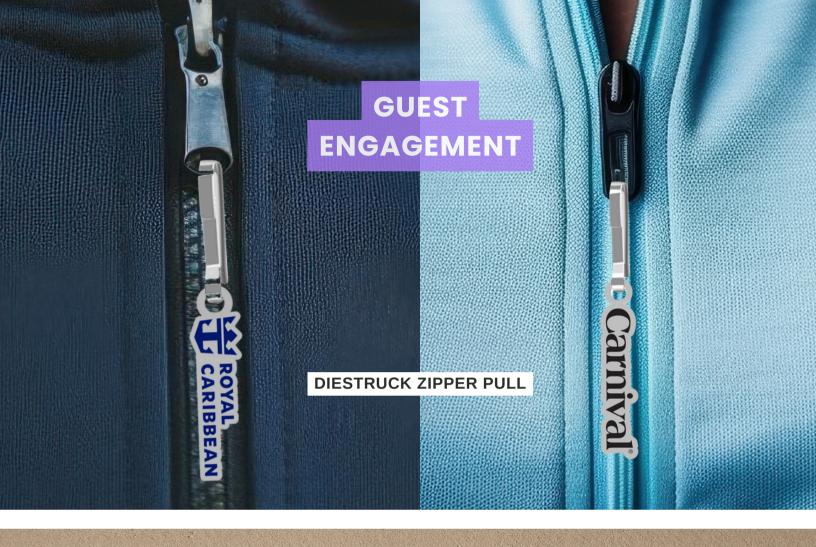

# GUEST ENGAGEMENT

Hiding rubber ducks on cruise ships has become a fun tradition. Participants decorate & hide them in public areas, while finders take pictures, share on social media, or keep them as souvenirs.