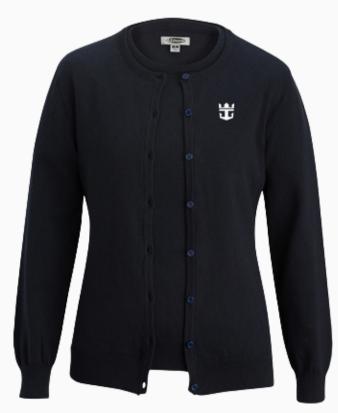

**POINT GREY SHIRT** 

**TWINSET COTTON CARDIGAN & SHELL** 

**POINT GREY SKIRT** 

POINT GREY WRAP DRESS

SOUVENIR® 6" X 9" **SCRATCH PAD, 25 SHEET** 

ROYAL CARIBBEAN

**OMBRE GEL GLIDE PEN** 

ROYAL CARIBBEAN