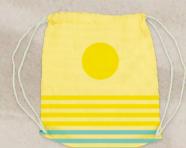

# EXCURSION DAYS

BEACH TOWEL IN-A-BAG

ELASTIC DE BAND

PROCOLOR DRY MAX BEACH TOWEL WITH ELASTIC BAND 30" X 60"

www.dmrcreative.com