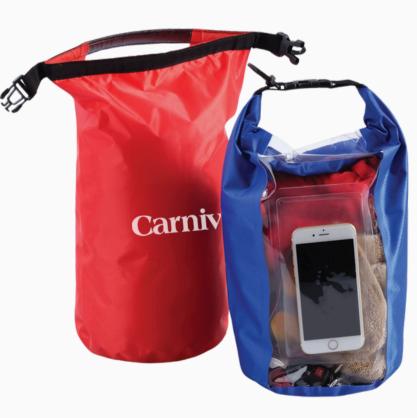

## **FITNESS ESSENTIALS**

SARATOGA SATISFY TRAVEL MUG 40 OZ

HANDS-FREE RECHARGEABLE NECK FAN

"THE BEAST" DOUBLE WALL STAINLESS STEEL GROWLER 64 OZ.

AMBER GLASS BEER GROWLERS 64 OZ.

**5L DRY BAG WITH CLEAR POCKET** 