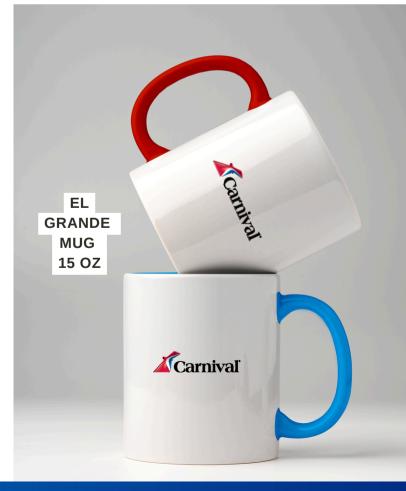

S CHINO FLAT FRONT PANT** 











**POINT GREY SHIRT** 









**TWINSET COTTON CARDIGAN & SHELL** 







**POINT GREY SKIRT** 



POINT GREY WRAP DRESS





SOUVENIR® 6" X 9" **SCRATCH PAD, 25 SHEET** 



ROYAL CARIBBEAN

**OMBRE GEL GLIDE PEN** 



ROYAL CARIBBEAN











## **IN-ROOM GUEST EXPERIENCES**



**TECH ACCESSORY TRAVEL BAG** 



# **TOWEL CHAIR CLIP**

### HANGOVER/EVENT SAFETY & WELLNESS KIT













# GUEST ENGAGEMENT

Hiding rubber ducks on cruise ships has become a fun tradition. Participants decorate & hide them in public areas, while finders take pictures, share on social media, or keep them as souvenirs.















STRENGTH RESISTANCE BAND SET



## **FITNESS ESSENTIALS**



SARATOGA SATISFY TRAVEL MUG 40 OZ



HANDS-FREE RECHARGEABLE NECK FAN



















"THE BEAST" DOUBLE WALL STAINLESS STEEL GROWLER 64 OZ.



AMBER GLASS BEER GROWLERS 64 OZ.









**5L DRY BAG WITH CLEAR POCKET** 





SUNFISH WATER RESISTANT TARPAULIN UTILITY BAG



BLACKWATER IPX6 OUTDOOR WATERPROOF BLUETOOTH SPEAKER







# EXCURSION DAYS

BEACH TOWEL IN-A-BAG









ELASTIC DE BAND

PROCOLOR DRY MAX BEACH TOWEL WITH ELASTIC BAND 30" X 60"



























www.dmrcreative.com