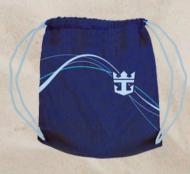

# EXCURSION DAYS

BEACH TOWEL IN-A-BAG

ELASTIC DE BAND

PROCOLOR DRY MAX BEACH TOWEL WITH ELASTIC BAND 30" X 60"

www.dmrcreative.com