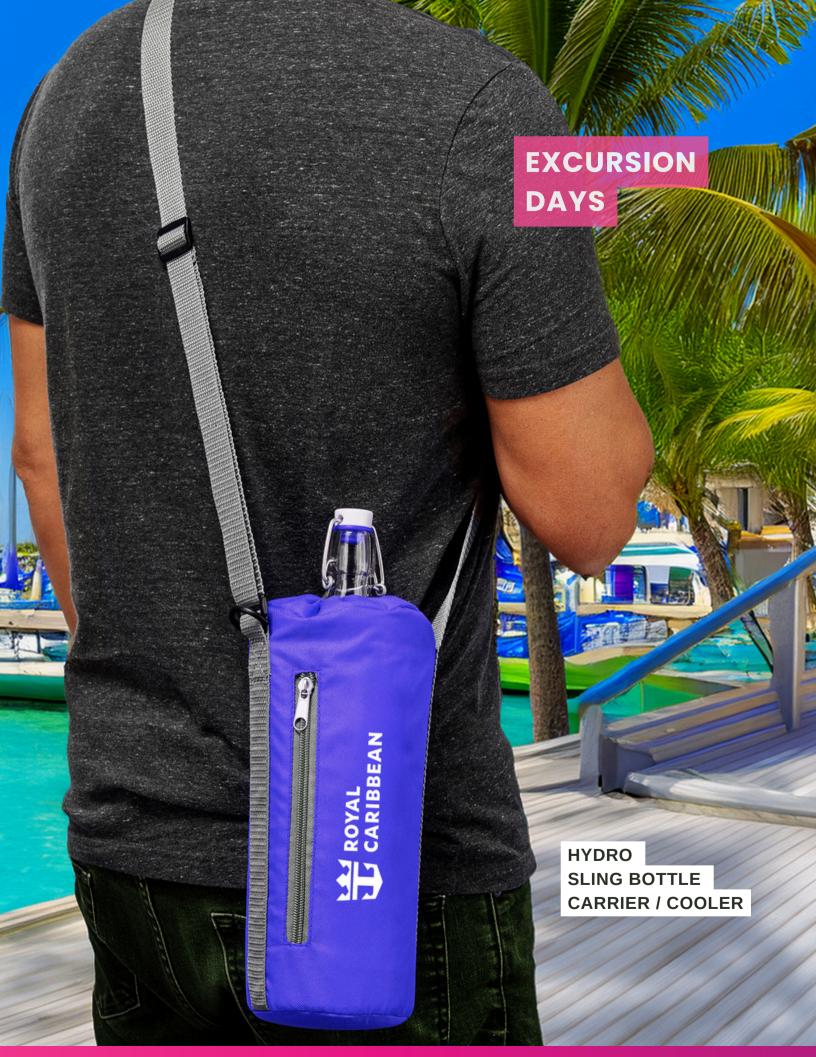

# EXCURSION DAYS

BEACH TOWEL IN-A-BAG

ELASTIC DE BAND

PROCOLOR DRY MAX BEACH TOWEL WITH ELASTIC BAND 30" X 60"

www.dmrcreative.com